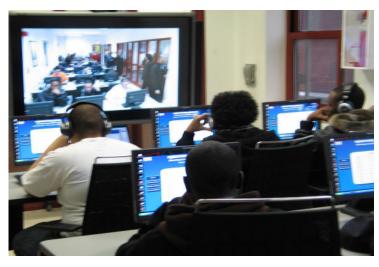

# **TRENTON & PAMELA JACKSON R-CENTER ATTAIN LAB**

Self-paced computer-based instructional courseware for Students and Professionals; Intermediate to Advanced Users: